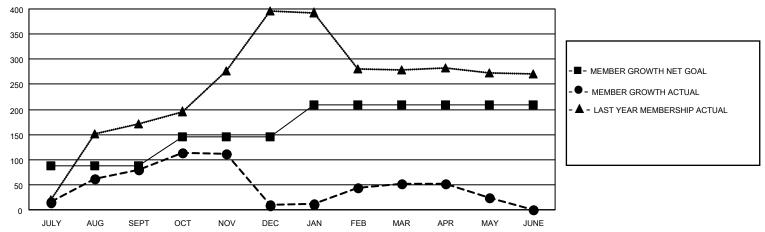

## GOALS AND ACTUAL MEMBERS CUMULATIVE

| DROPPED CLUBS: 4 |     | 35 CLUBS OF 61 ADDED 1 OR<br>MORE NEW MEMBERS | GENDER DISTRIBUTION                   |                                |  |
|------------------|-----|-----------------------------------------------|---------------------------------------|--------------------------------|--|
|                  |     | MORE NEW MEMBERS                              | MALE<br>FEMALE                        | 1,633 (66.46%)<br>819 (33.33%) |  |
| DROPPED MEMBERS  |     |                                               | NON BINARY                            | 0 (0.00%)                      |  |
| DECEASED         | 6   |                                               | PREFER NOT TO ANSWER                  | 5 (0.20%)                      |  |
| CLUB CANCELLED   | 81  | CLICK HERE FOR CUMULATIVE                     | TOTAL FAMILY UNIT MEMBERS             | 3,258                          |  |
| OTHER            | 153 | MEMBERSHIP DATA                               |                                       |                                |  |
| TOTAL 240        |     |                                               | FAMILY MEMBERS PAYING HALF DUES 1,582 |                                |  |
|                  |     |                                               |                                       |                                |  |