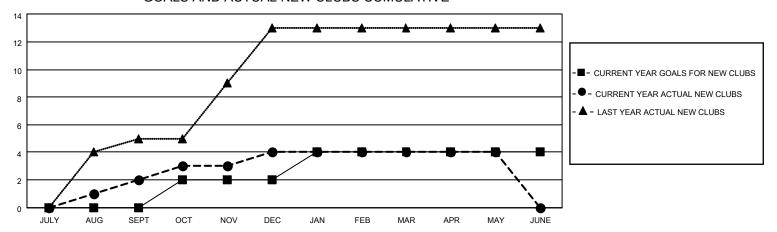

## MONTHLY MEMBERSHIP PROGRESS REPORT

LOCATION INDIA District 322C2 Results as of: 5/31/2022

| Clubs RESULTS FOR 2021-2022 |   |   |   | Members RESULTS FOR 2021-2022 |    |     |     |
|-----------------------------|---|---|---|-------------------------------|----|-----|-----|
|                             |   |   |   |                               |    |     |     |
| JULY/AUG/SEPT               | 0 | 2 | 0 | JULY/AUG/SEPT                 | 88 | 114 | 27  |
| OCT/NOV/DEC                 | 2 | 2 | 3 | OCT/NOV/DEC                   | 58 | 63  | 134 |
| JAN/FEB/MAR                 | 2 | 0 | 0 | JAN/FEB/MAR                   | 63 | 67  | 22  |
| APR/MAY/JUNE                | 0 | 0 | 1 | APR/MAY/JUNE                  | 0  | 34  | 57  |

## GOALS AND ACTUAL NEW CLUBS CUMULATIVE



## GOALS AND ACTUAL MEMBERS CUMULATIVE



| DROPPED CLUBS: 4 |     | 35 CLUBS OF 61 ADDED 1 OR<br>MORE NEW MEMBERS | GENDER DISTRIBUTION                   |                                |  |
|------------------|-----|-----------------------------------------------|---------------------------------------|--------------------------------|--|
|                  |     | MORE NEW MEMBERS                              | MALE<br>FEMALE                        | 1,633 (66.46%)<br>819 (33.33%) |  |
| DROPPED MEMBERS  |     |                                               | NON BINARY                            | 0 (0.00%)                      |  |
| DECEASED         | 6   |                                               | PREFER NOT TO ANSWER                  | 5 (0.20%)                      |  |
|